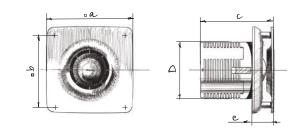

#### • Overall and mounting dimensions

#### Technical data

| Model   | Dimensions [mm] |     |     |    |    |
|---------|-----------------|-----|-----|----|----|
|         | а               | b   | С   | D  | е  |
| Jet 100 | 150             | 122 | 125 | 98 | 36 |