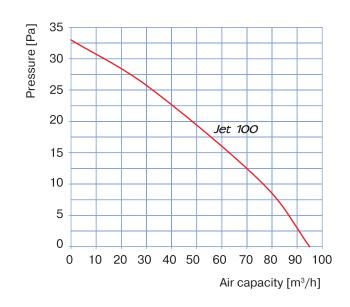

| Parameters                          | Jet 100 |
|-------------------------------------|---------|
| Voltage [V]                         | 220-240 |
| Power [W]                           | 14      |
| Air capacity [m³/h]                 | 95      |
| Sound pressure level at 3 m [dB(A)] | 34      |
| RPM [min <sup>-1</sup> ]            | 2300    |