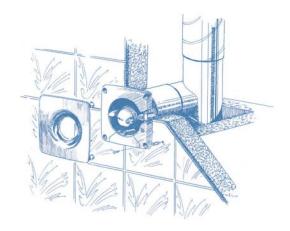

#### Features

- Wall and ceiling mounting
- Ball bearing motor
- Easy mounting with the help of locking tabs or screws
- Light indication for fan operation
- Modern design
- Available in aluminium decoration (Jet Hi-Tech)
- 5 year warranty