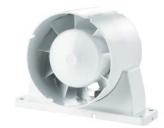

## **IN-LINE FANS**



# Tubo 100 Tubo 125 Tubo 150

Features

Duct mounting

Easy maintenance

Ball bearing motor

□ 5 year warranty

Model

Tubo 100

Tubo 125

Tubo 150

100 T

125 T

150 T

Continuous operation

Turn-off

delay timer

#### Use

□ For both input and extract ventilation

#### Application

- Residential premises
- □ Flats, cottages
- Offices
- Utility spaces
- Trade premises
- Restaurants
- Health care facilitiesChild care facilities
- Options
  - - Timer
- Turn-off delay adjustable from 2 to 30 min
- Bracket \_
- Given that a mounting bracket for mounting to a horizontal or vertical surface.



Tubo-U



### • Overall and mounting dimensions



#### Technical data



Packing \_\_\_\_\_



| Model    | Dimensions [mm] |     |    |
|----------|-----------------|-----|----|
|          | d               | L   | I  |
| Tubo 100 | 98              | 115 | 30 |
| Tubo 125 | 123             | 115 | 30 |
| Tubo 150 | 148             | 135 | 30 |

| Parameters                          | Tubo 100 | Tubo 125 | Tubo 150 |
|-------------------------------------|----------|----------|----------|
| Voltage [V]                         | 220-240  | 220-240  | 220-240  |
| Power [W]                           | 16       | 22       | 29       |
| Air capacity [m <sup>3</sup> /h]    | 137      | 245      | 361      |
| Sound pressure level at 3 m [dB(A)] | 38       | 39       | 40       |
| RPM [min