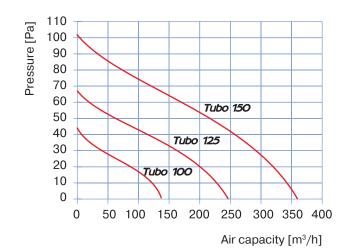

| Parameters                          | Tubo 100 | Tubo 125 | Tubo 150 |
|-------------------------------------|----------|----------|----------|
| Voltage [V]                         | 220-240  | 220-240  | 220-240  |
| Power [W]                           | 16       | 22       | 29       |
| Air capacity [m <sup>3</sup> /h]    | 137      | 245      | 361      |
| Sound pressure level at 3 m [dB(A)] | 38       | 39       | 40       |
| RPM [min <sup>-1</sup> ]            | 2300     | 2400     | 2400     |