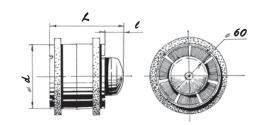

### • Overall and mounting dimensions

#### Technical data

Packing \_\_\_\_\_

| Model    | Dimensions [mm] |     |    |
|----------|-----------------|-----|----|
|          | d               | L   | I  |
| Tubo 100 | 98              | 115 | 30 |
| Tubo 125 | 123             | 115 | 30 |
| Tubo 150 | 148             | 135 | 30 |